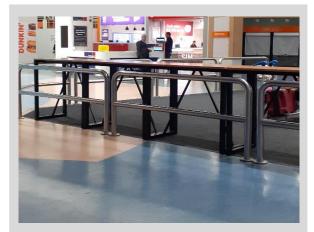

When you leave customs, you will walk through the sliding doors and turn **LEFT**.

Your driver will meet you near the One.NZ and Spark Mobile stores. Please meet your driver there 30 minutes before your departure time.